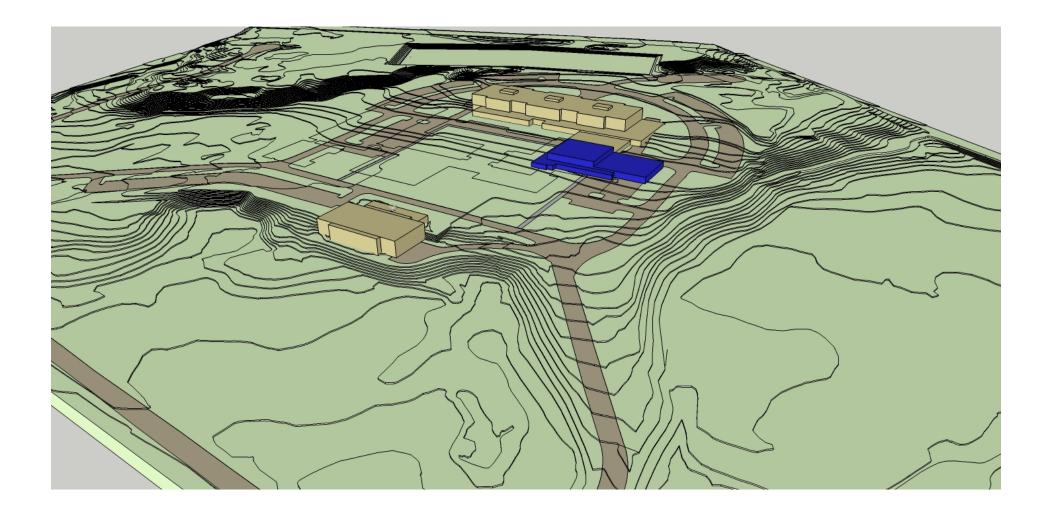

## Option 13

All New Building, one phase, located South of the Existing School. 240,108 GFA

13 June 2011

Concord Carlisle Regional High School Feasibility Study

omrarchitects

Option 14A New "Base" Building internally connected to renovated Upper and Lower Gym Buildings housing the entire Health and PE Department for the School. 239,689 GFA