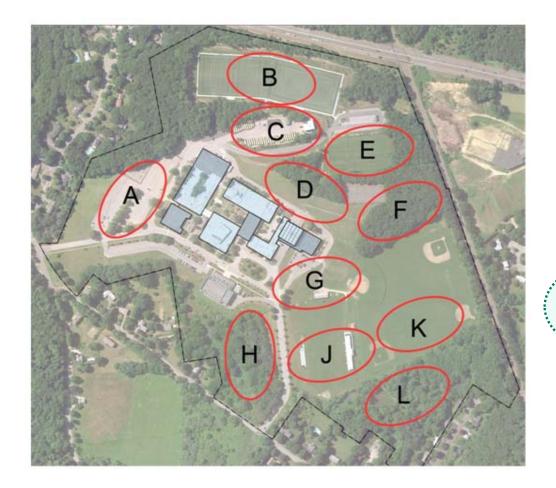

### Site Locations Considered

#### Location A:

- + Site is flat
- Close proximity to neighbors
- Requires relocation of existing parking
- Poor solar orientation
- Remote from existing fields

#### Location B:

- Located on newly constructed turf fields
- Close proximity to neighbors
- Close proximity to Route 2
- On top of hill; remote from rest of campus

#### Location C:

- Sloping topography
- Located on existing district bus parking
- Site is tight between turf fields and existing roadway
- Poor solar exposure, south faces into the hill

### Location D:

- Adjacent to existing school, infrastructure and access
- +/- Sloping topography
- +/- Solar orientation is not due south
- + May balance cut and fill
- Connects upper fields with campus

#### Location E:

- + Distant from neighbors
- + Good solar exposure
- On top of hill; remote from rest of campus
- Close proximity to MBTA
- Close proximity to Route 2

#### Location F:

- + Distant from neighbors
- Sloping topography
- Poor solar exposure, south faces into the hill
- Close proximity to MBTA

#### Location G:

+

- Good solar exposure
- Manageable topography, terraced slopes
- Close to existing infrastructure and access
- Connects lower fields area with,\* main campus Site requires fill

#### Location H:

- Close proximity to neighbors
- Encroaches on wetlands
- Sloping topography
- Poor solar exposure

#### Location J:

+

+

- + Good solar exposure
  - Flat site
- Close proximity to neighbors
- Close proximity to wetlands
- Remote from rest of campus

#### Location K:

- + Good solar exposure
- Flat site
- Close proximity to neighbors
   Close proximity to MBTA
- Close proximity to MBTA
   Close proximity to wetlands
- Remote from rest of campus

#### Location L:

- Located in existing woods
- Close proximity to neighbors
- Encroaches on wetlands
- Remote from rest of campus

13 June 2011