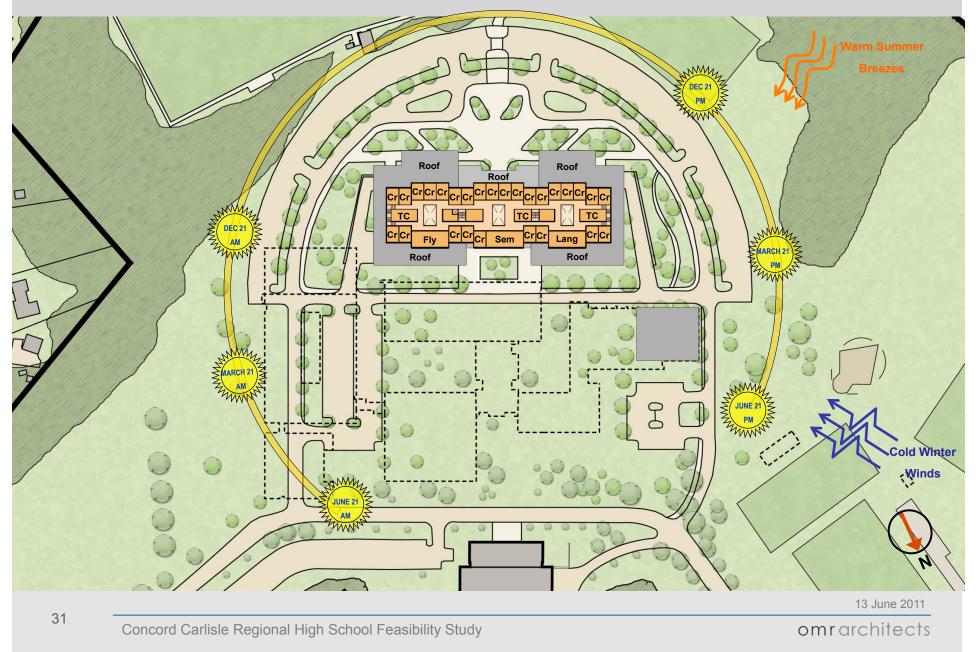

### Option 14B

New "Base" Building with stand alone, renovated Lower Gym building housing the Alternative Health & PE, Team Rooms & PE Support spaces. 242,101 GFA

13 June 2011

Concord Carlisle Regional High School Feasibility Study