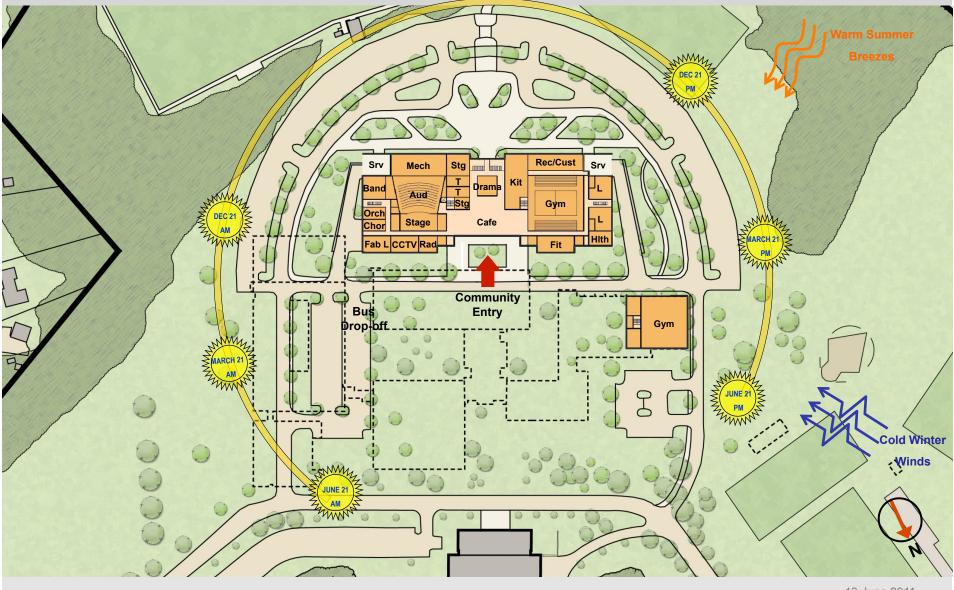

### Option 14B

New "Base" Building with stand alone, renovated Lower Gym building housing the Alternative Health & PE, Team Rooms & PE Support spaces. 242,101 GFA

13 June 2011

Concord Carlisle Regional High School Feasibility Study