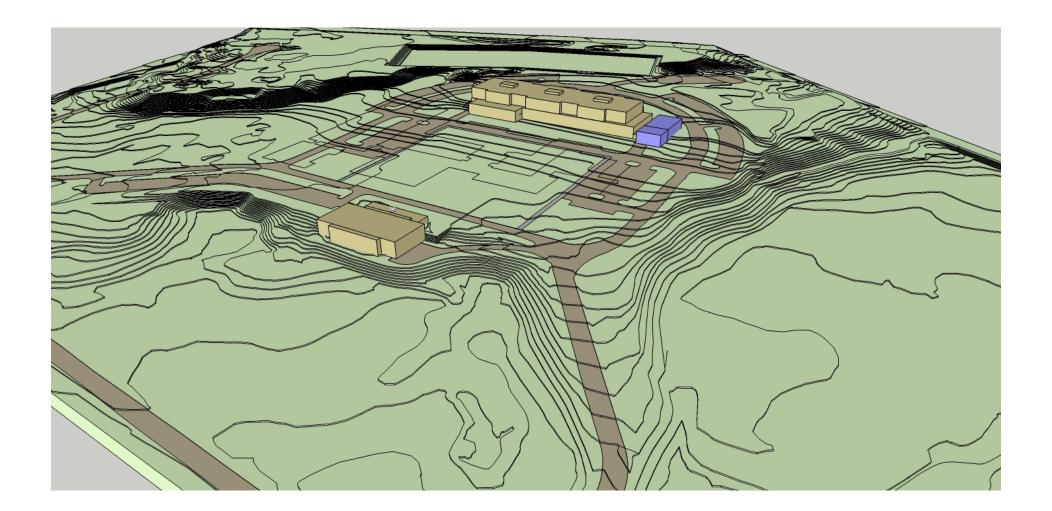

### Option 14C

New "Base" Building with separate, new, disconnected building housing the Alternative Health & PE, Team Rooms & PE Support spaces. (separate systems in 2 buildings) 240,601 GFA

13 June 2011