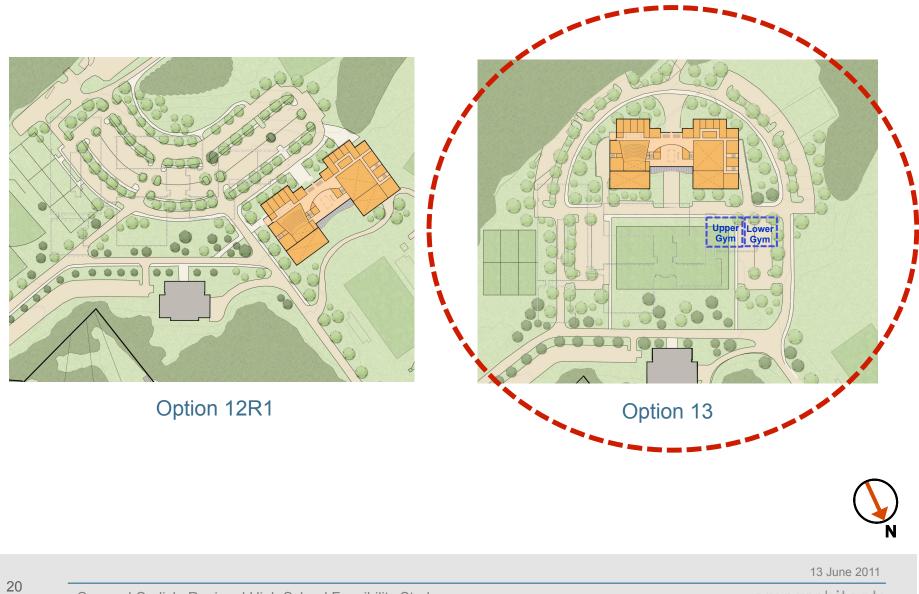

## Option 13

All New Building, one phase, located South of the Existing School. 240,108 GFA

13 June 2011

Concord Carlisle Regional High School Feasibility Study

omrarchitects

Option 14A New "Base" Building internally connected to renovated Upper and Lower Gym Buildings housing the entire Health and PE Department for the School. 239,689 GFA