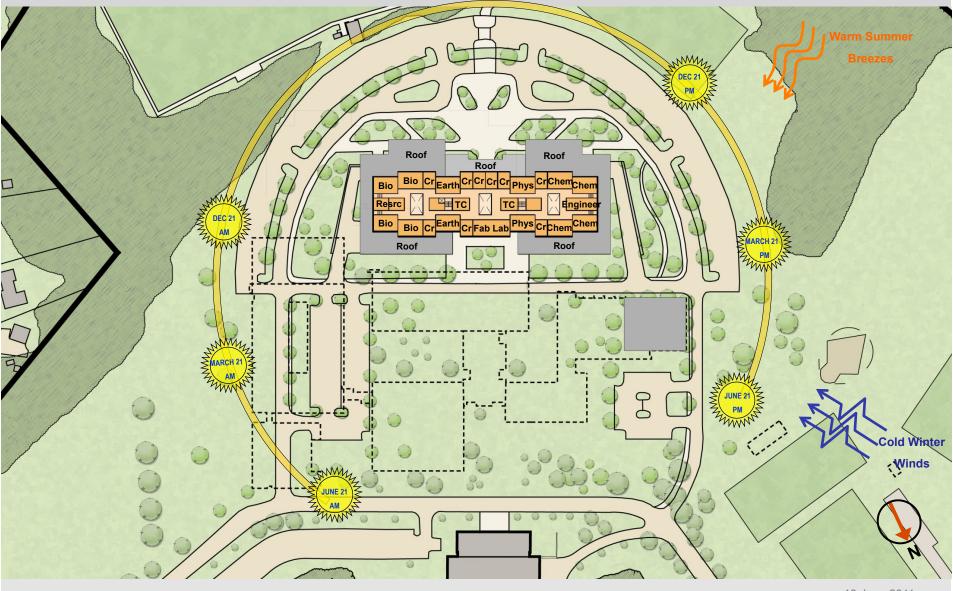

### Site Conditions Overview

- Solar Orientation and Winds for Sustainable Design
- Topography & Geology of hills surrounding building
- Site Access
- Security and Egress around the Building
- Parking Insufficient
   and poorly placed
- Proximity to Residential/ assumed "no build"
- Wetlands
- Need to retain Athletic Fields

### **Space Adjacency Diagram**

Concord Carlisle Regional High School Feasibility Study