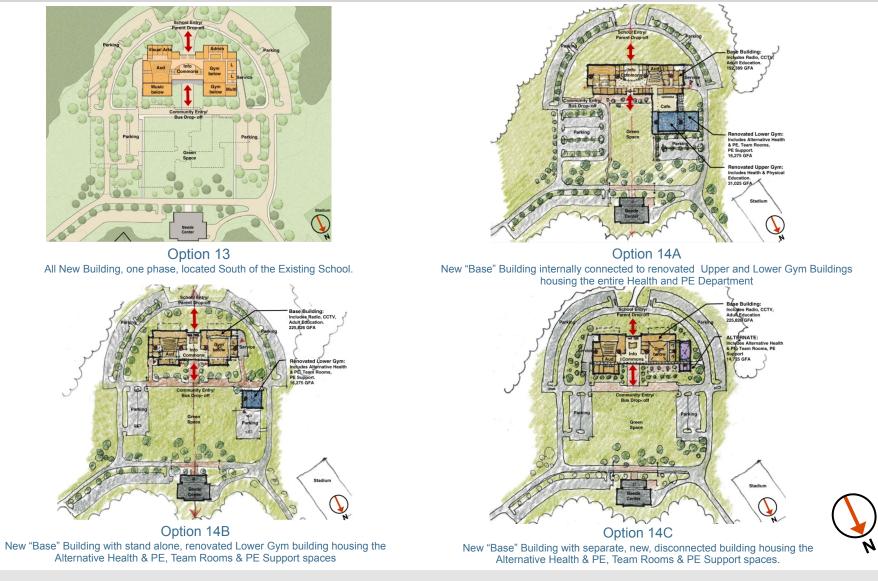

## Option 13

All New Building, one phase, located South of the Existing School. 240,108 GFA

13 June 2011

Concord Carlisle Regional High School Feasibility Study

omrarchitects

Option 14A New "Base" Building internally connected to renovated Upper and Lower Gym Buildings housing the entire Health and PE Department for the School. 239,689 GFA

### Option 14B

New "Base" Building with stand alone, renovated Lower Gym building housing the Alternative Health & PE, Team Rooms & PE Support spaces. 242,101 GFA

13 June 2011

Concord Carlisle Regional High School Feasibility Study

### Option 14C

New "Base" Building with separate, new, disconnected building housing the Alternative Health & PE, Team Rooms & PE Support spaces. (separate systems in 2 buildings) 240,601 GFA

13 June 2011