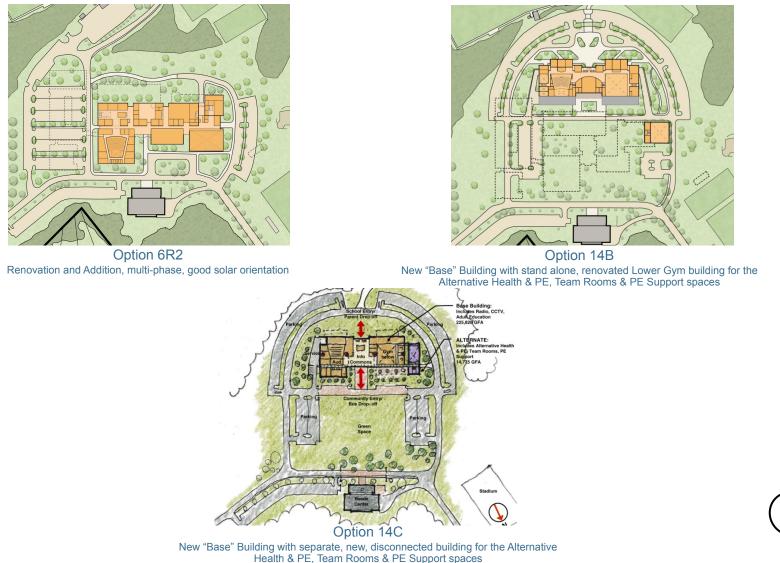

### Option 14B

New "Base" Building with stand alone, renovated Lower Gym building housing the Alternative Health & PE, Team Rooms & PE Support spaces. 242,101 GFA

13 June 2011

Concord Carlisle Regional High School Feasibility Study

### Option 14C

New "Base" Building with separate, new, disconnected building housing the Alternative Health & PE, Team Rooms & PE Support spaces. (separate systems in 2 buildings) 240,601 GFA

13 June 2011