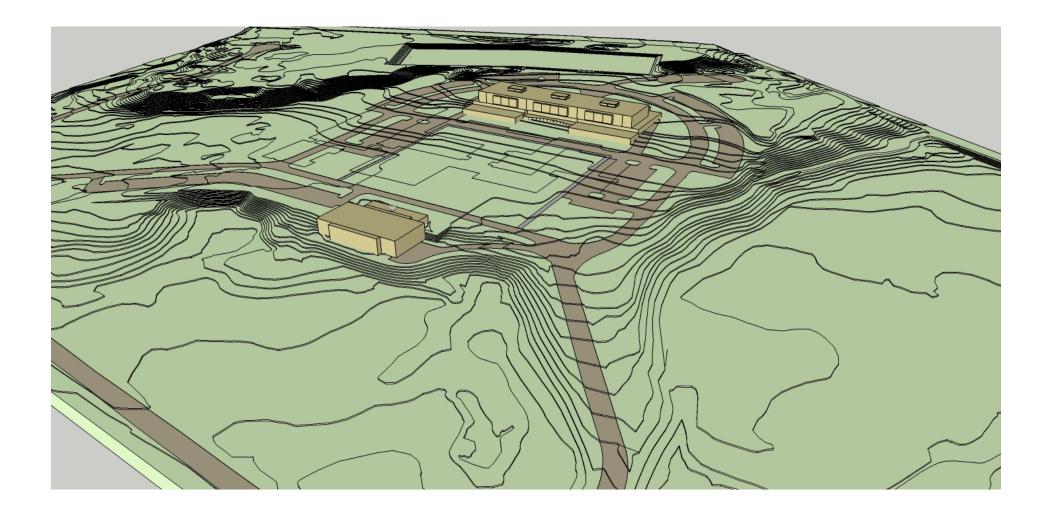

## Option 13

All New Building, one phase, located South of the Existing School. 240,108 GFA

13 June 2011

Concord Carlisle Regional High School Feasibility Study

omrarchitects

Option 14A New "Base" Building internally connected to renovated Upper and Lower Gym Buildings housing the entire Health and PE Department for the School. 239,689 GFA