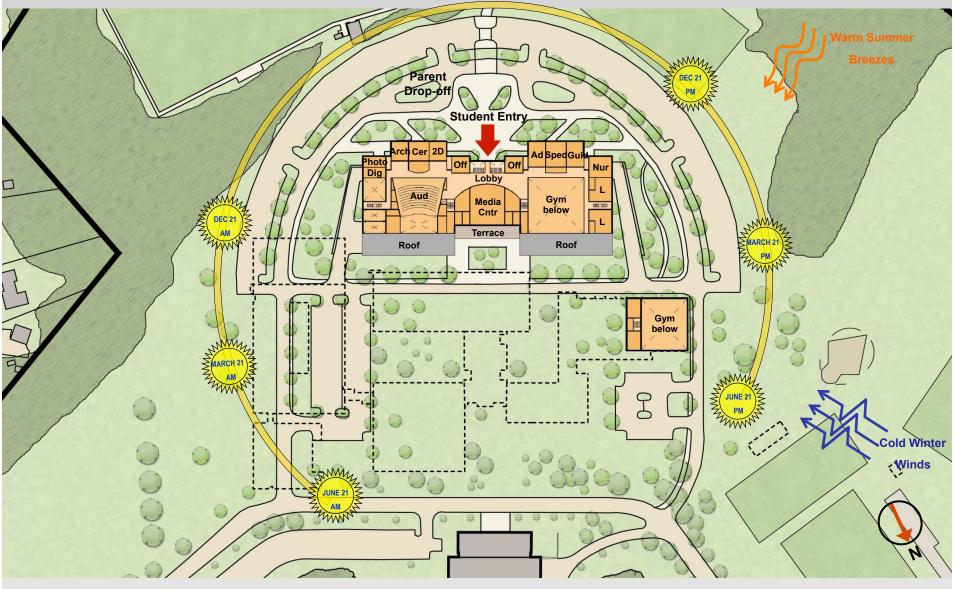

### Option 14B

New "Base" Building with stand alone, renovated Lower Gym building housing the Alternative Health & PE, Team Rooms & PE Support spaces. 242,101 GFA

13 June 2011

Concord Carlisle Regional High School Feasibility Study