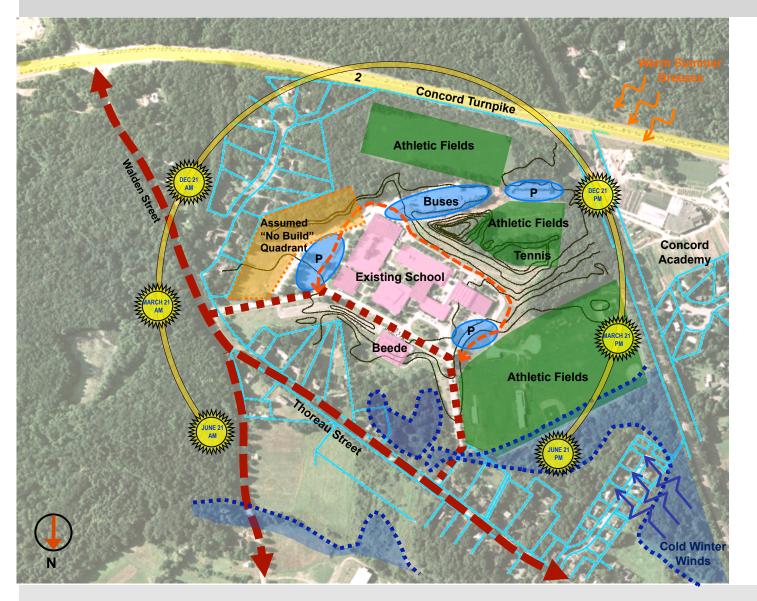

### Site Conditions Overview

- Solar Orientation and Winds for Sustainable Design
- Topography & Geology of hills surrounding building
- Site Access
- Security and Egress around the Building
- Parking Insufficient
   and poorly placed
- Proximity to Residential/ assumed "no build"
- Wetlands
- Need to retain Athletic Fields

omrarchitects

Concord Carlisle Regional High School Feasibility Study