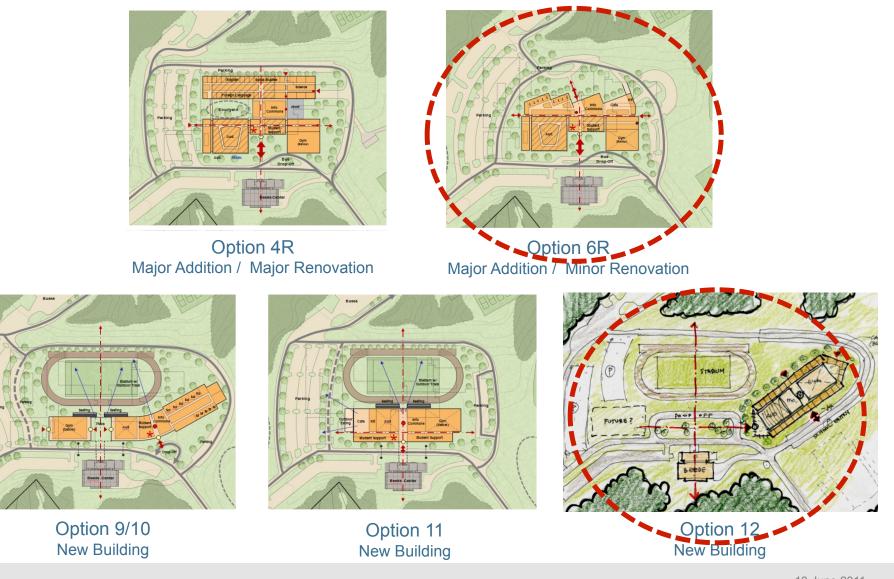

Option 6R1 Major Renovation Major Addition

Option 12R New Building (1 Step)

13 June 2011