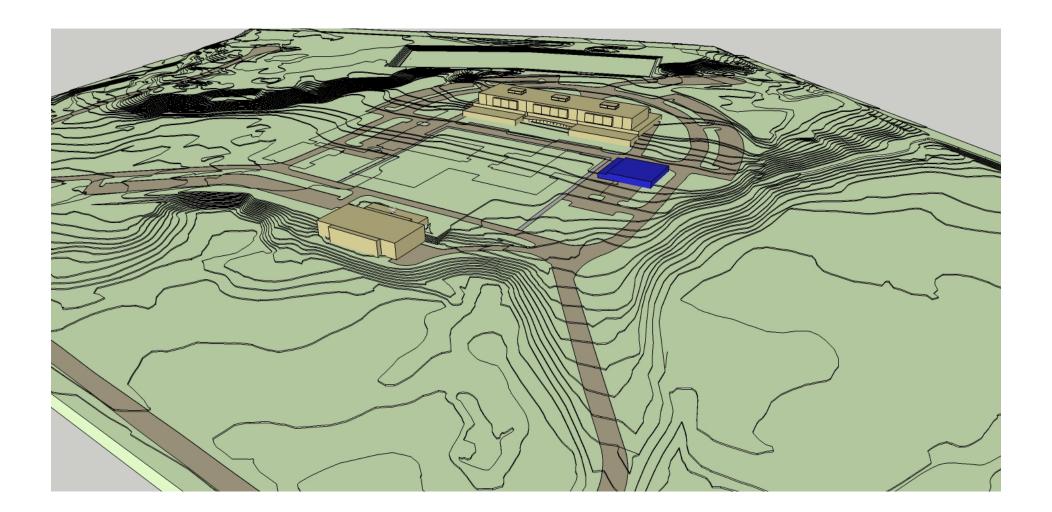

### Option 14B

New "Base" Building with stand alone, renovated Lower Gym building housing the Alternative Health & PE, Team Rooms & PE Support spaces. 242,101 GFA

13 June 2011

Concord Carlisle Regional High School Feasibility Study