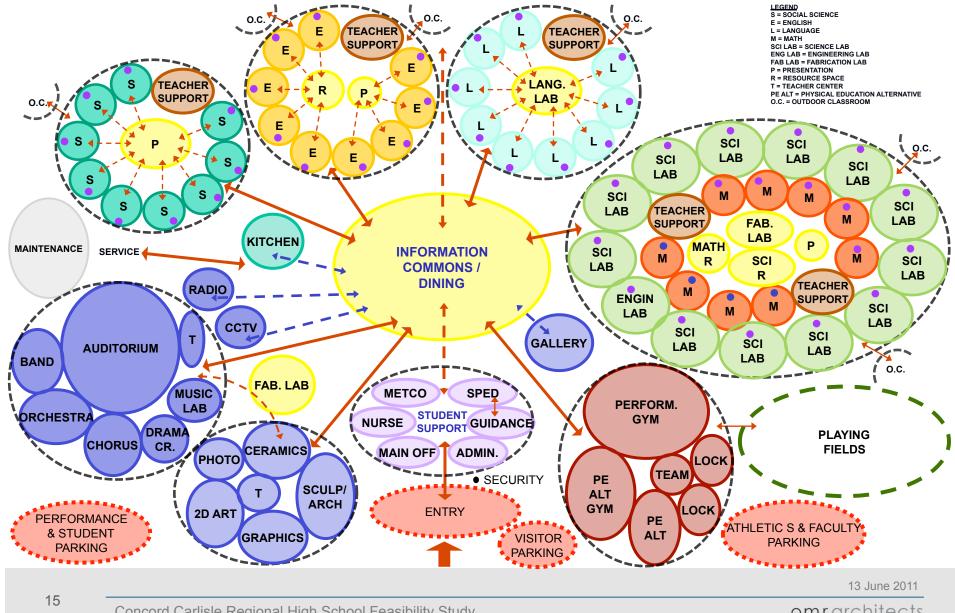

### **Space Adjacency Diagram**

Concord Carlisle Regional High School Feasibility Study