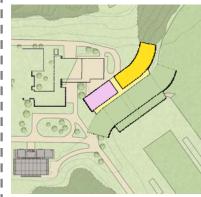

### Summary

**Existing Building** 



Option 1 - No Build (repairs)



Option 2 - Full Renovation w/ Minor Additions (Keep All Buildings)

#### Renovation/Minor Additions



Option 3 - Full Renovation w/ Additions I (Infill Courtyards, Remove 'L' & 'I')



Option 4 – Major Renovation/Major Additions (Keep 'A', 'H', & Cafe)

#### Minor Renovation/ **Major Additions**



Option 5 – Minor Renovation / Major Additions (Keeps 'A' and Gyms)



Option 6 – Minor Renovation / Major Additions (Keeps 'A' and Cafe)

**New Building** 3 Phases



Option 7 – Phased New **Building 3 Steps** 



**Building 3 Steps** 

**New Building** 1 or 2 Phases



Option 9 - Phased New **Building 2 Steps** 



Option 8 – Phased New Option 10 – New Building 1 Step

# Option 1 – No Build

(repairs) Bus Parking 'I' Building 'H' Building Upper Lower Gym Gym Info Parking Parking Cafeteria A' Building L' Building Bus & Student Drop-Off Parking **Beede Center** 

# Option 2 – Full Renovation w/ Minor Additions

(Keep All Buildings) **Core Academics** Student Support Services Bus **Visual & Performing Arts** Parking Into Commons & Dining Health & Physical Education Addition Addition (1) Cluster Health & P.E. (1) Cluster Addition Parking Service Student/Support Parking Addition (1) Cluster **Bus & Student** Drop-Off Parking **Beede Center** 

## Option 3 – Full Renovation w/ Additions

(Infill Courtyards, Remove 'L' & 'I')



## Option 4 – Full Renovation w/ Additions

(Infill Courtyards, Keep 'H', 'A'