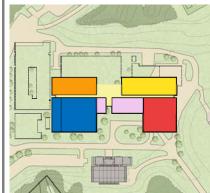

# Option 5 – Minor Renovation w/ Major Addition

(Keep "A' & Gyms) **Core Academics Student Support Services** Bus **Visual & Performing Arts** Parking Into Commons & Dining Health & Physical Education Remove 3 Levels Health & P.E. (2) Clusters Above Parking Service (1) Cluster [STEM Above] Student Dining Parking Commons Green **Space** Bus Drop-Off **Beede Center** 