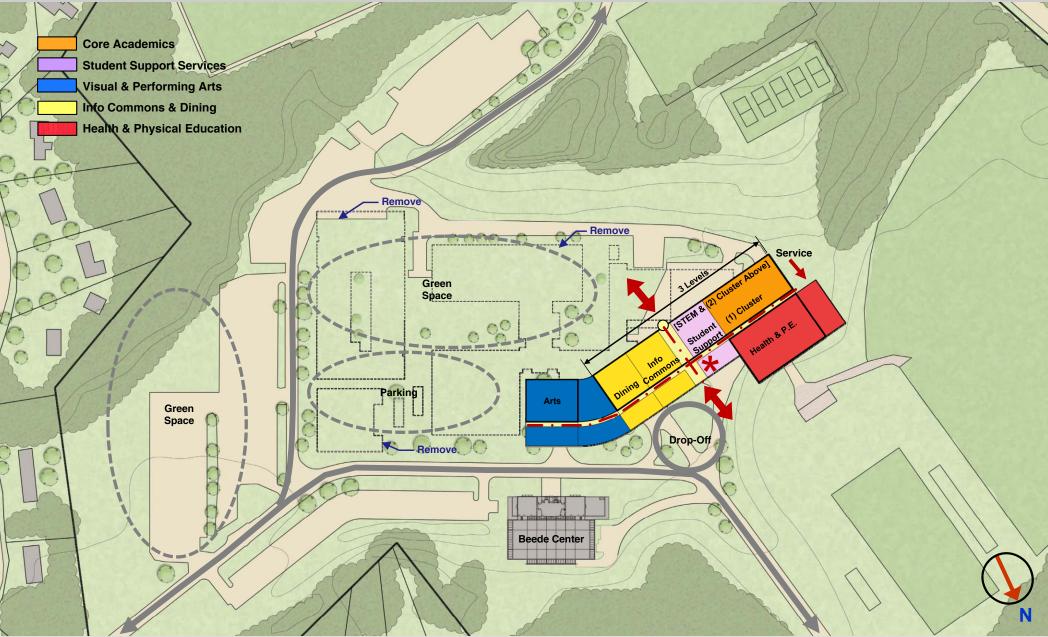

# Option 6 – Minor Renovation w/ Major Addition (Keep "A' & Cafe)

**Core Academics Student Support Services** Bus **Visual & Performing Arts** Parking Into Commons & Dining Health & Physical Education Remove Remove 3 Levels [(2) Clusters Above] [STEM Above] Parking (1) Cluster Parking/ Info Commons Dining Student Support Health & P.E. Green **Space** Bus<sup>O</sup> Drop-Off Remove **Beede Center** 