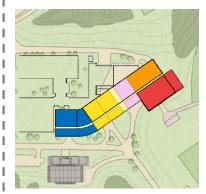

### Summary

**Existing Building** 



Option 1 - No Build (repairs)



Option 2 - Full Renovation w/ Minor Additions (Keep All Buildings)

#### Renovation/Minor Additions



Option 3 - Full Renovation w/ Additions I (Infill Courtyards, Remove 'L' & 'I')



Option 4 – Major Renovation/Major Additions (Keep 'A', 'H', & Cafe)

#### Minor Renovation/ **Major Additions**



Option 5 – Minor Renovation / Major Additions (Keeps 'A' and Gyms)



Option 6 – Minor Renovation / Major Additions (Keeps 'A' and Cafe)

**New Building** 3 Phases



Option 7 – Phased New **Building 3 Steps** 



**Building 3 Steps** 

**New Building** 1 or 2 Phases



Option 9 - Phased New **Building 2 Steps** 



Option 8 – Phased New Option 10 – New Building 1 Step

# Option 1 – No Build

(repairs) Bus Parking 'I' Building 'H' Building Upper Lower Gym Gym Info Parking Parking Cafeteria A' Building L' Building Bus & Student Drop-Off Parking **Beede Center** 

# Option 2 – Full Renovation w/ Minor Additions

(Keep All Buildings) **Core Academics** Student Support Services Bus **Visual & Performing Arts** Parking Into Commons & Dining Health & Physical Education Addition Addition (1) Cluster Health & P.E. (1) Cluster Addition Parking Service Student/Support Parking Addition (1) Cluster **Bus & Student** Drop-Off Parking **Beede Center** 

## Option 3 – Full Renovation w/ Additions

(Infill Courtyards, Remove 'L' & 'I')



## Option 4 – Full Renovation