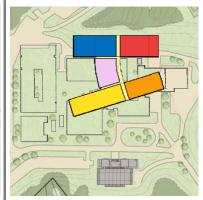

### Summary

**Existing Building** 



Option 1 - No Build (repairs)



Option 2 - Full Renovation w/ Minor Additions (Keep All Buildings)

#### Renovation/Minor Additions



Option 3 - Full Renovation w/ Additions I (Infill Courtyards, Remove 'L' & 'I')



Option 4 – Major Renovation/Major Additions (Keep 'A', 'H', & Cafe)

#### Minor Renovation/ **Major Additions**



Option 5 – Minor Renovation / Major Additions (Keeps 'A' and Gyms)



Option 6 – Minor Renovation / Major Additions (Keeps 'A' and Cafe)

**New Building** 3 Phases



Option 7 – Phased New **Building 3 Steps** 



**Building 3 Steps** 

**New Building** 1 or 2 Phases



Option 9 - Phased New **Building 2 Steps** 



Option 8 – Phased New Option 10 – New Building 1 Step

# Option 1 – No Build

(repairs) Bus Parking 'I' Building 'H' Building Upper Lower Gym Gym Info Parking Parking Cafeteria A' Building L' Building Bus & Student Drop-Off Parking **Beede Center** 

# Option 2 – Full Renovation w/ Minor Additions

(Keep All Buildings) **Core Academics** Student Support Services Bus **Visual & Performing Arts** Parking Into Commons & Dining Health & Physical Education Addition Addition (1) Cluster Health & P.E. (1) Cluster Addition Parking Service Student/Support Parking Addition (1) Cluster **Bus & Student** Drop-Off Parking **Beede Center** 

## Option 3 – Full Renovation w/ Additions

(Infill Courty