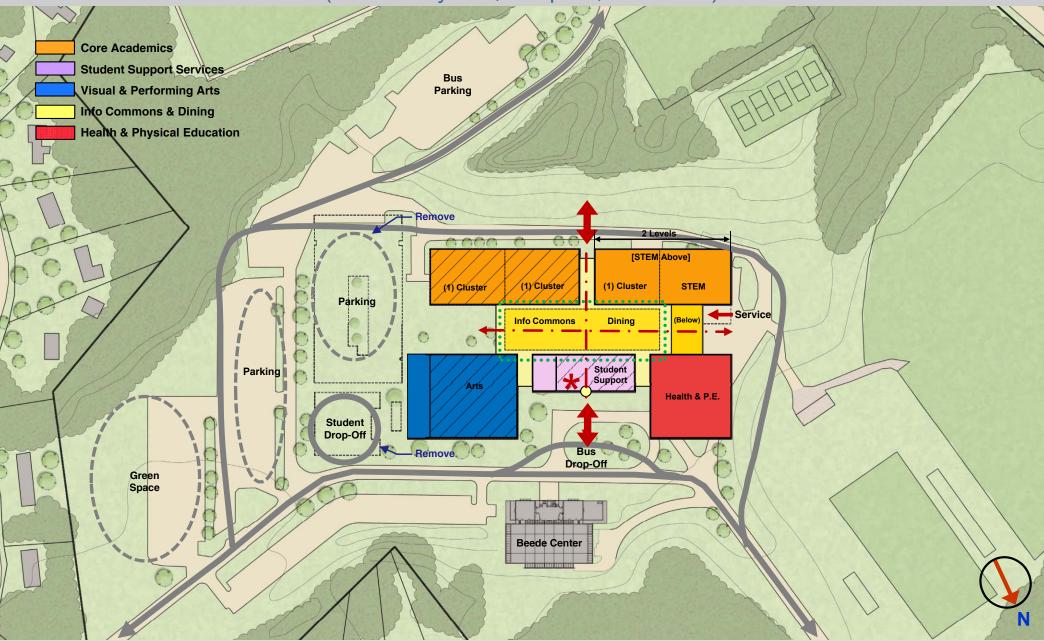

# Option 7 – Phased New Building

(Three Steps - North Entry) **Core Academics Student Support Services** Bus **Visual & Performing Arts** Parking Into Commons & Dining Health & Physical Education Health & P.E. Arts Remove Service 2 Story Info Above [(1) Cluster [STEM Above] Parking Student (1) Cluster (1) Cluster Support 3 Levels Green **Space** Bus Drop-Off Student Drop-Off **Beede Center** 