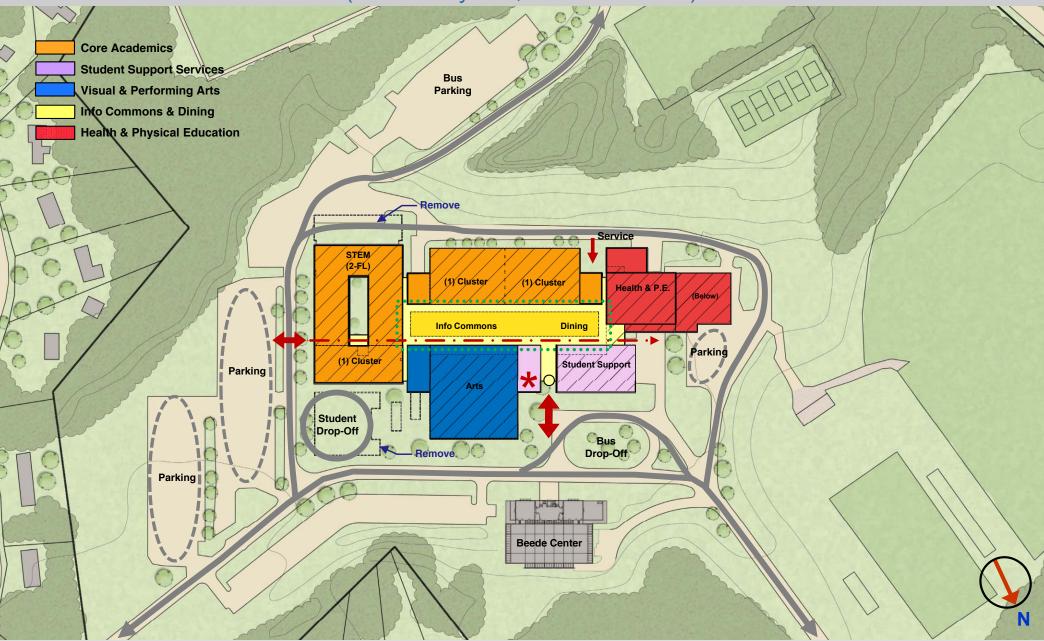

# Option 6 – Minor Renovation w/ Major Addition (Keep "A' & Cafe)

**Core Academics Student Support Services** Bus **Visual & Performing Arts** Parking Into Commons & Dining Health & Physical Education Remove Remove 3 Levels [(2) Clusters Above] [STEM Above] Parking (1) Cluster Parking/ Info Commons Dining Student Support Health & P.E. Green **Space** Bus<sup>O</sup> Drop-Off Remove **Beede Center** 