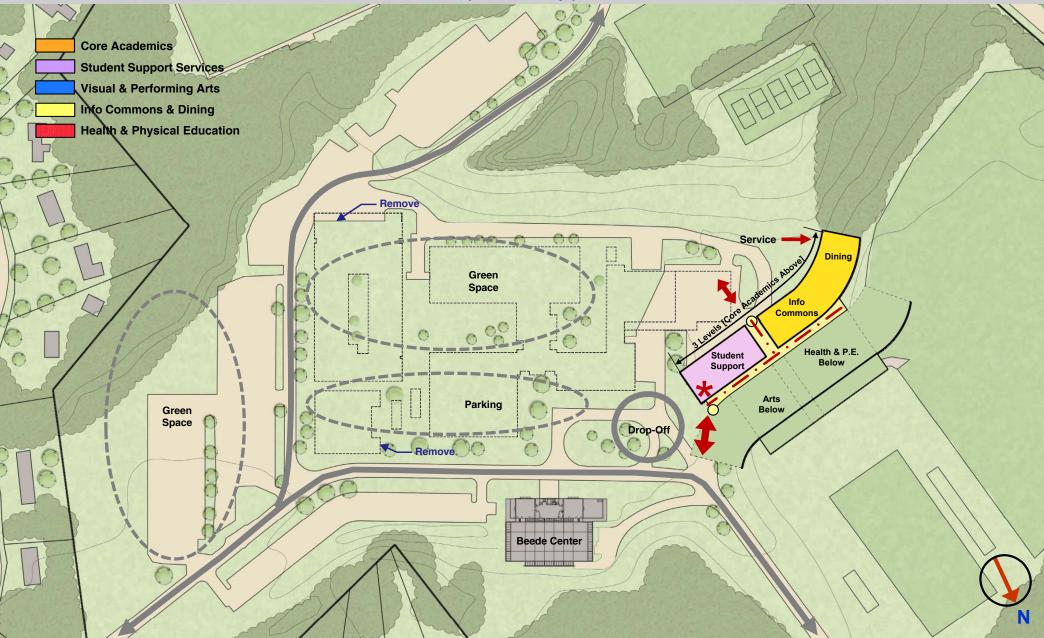

# Option 8 – Phased New Building

(Three Steps – East Entry) **Core Academics Student Support Services** Bus **Visual & Performing Arts** Parking Into Commons & Dining Health & Physical Education Remove Arts Health & P.E. Student Support Parking Parking Green Service **Space** Drop-Off **Beede Center** 