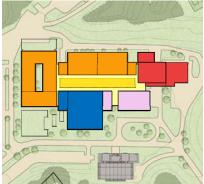

## Option 4 – Full Renovation w/ Additions

(Infill Courtyards, Keep 'H', 'A' & Cafe)