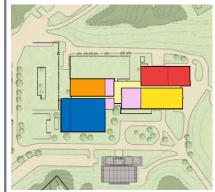

# Option 6 – Minor Renovation w/ Major Addition (Keep "A' & Cafe)

**Core Academics Student Support Services** Bus **Visual & Performing Arts** Parking Into Commons & Dining Health & Physical Education Remove Remove 3 Levels [(2) Clusters Above] [STEM Above] Parking (1) Cluster Parking/ Info Commons Dining Student Support Health & P.E. Green **Space** Bus<sup>O</sup> Drop-Off Remove **Beede Center** 