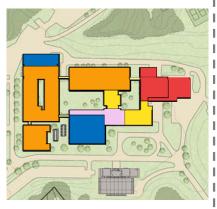

## Option 3 – Full Renovation w/ Additions

(Infill Courtyards, Remove 'L' & 'I')