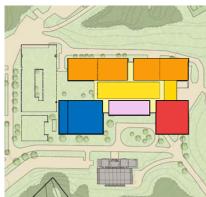

### Summary

**Existing Building** 



Option 1 - No Build (repairs)



Option 2 - Full Renovation w/ Minor Additions (Keep All Buildings)

#### Renovation/Minor Additions



Option 3 - Full Renovation w/ Additions I (Infill Courtyards, Remove 'L' & 'I')



Option 4 – Major Renovation/Major Additions (Keep 'A', 'H', & Cafe)

#### Minor Renovation/ **Major Additions**



Option 5 – Minor Renovation / Major Additions (Keeps 'A' and Gyms)



Option 6 – Minor Renovation / Major Additions (Keeps 'A' and Cafe)

**New Building** 3 Phases



Option 7 – Phased New **Building 3 Steps** 



**Building 3 Steps** 

**New Building** 1 or 2 Phases



Option 9 - Phased New **Building 2 Steps** 



Option 8 – Phased New Option 10 – New Building 1 Step

# Option 1 – No Build

(repairs) Bus Parking 'I' Building 'H' Building Upper Lower Gym Gym Info Parking Parking Cafeteria A' Building L' Building Bus & Student Drop-Off Parking **Beede Center** 

# Option 2 – Full Renovation w/ Minor Additions

(Keep All Buildings) **Core Academics** Student Support Services